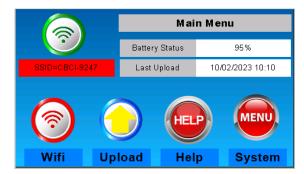

## The Communication Module <u>features</u>:

- Wi-Fi Connection
- Touchscreen display
- Rechargeable battery
- Compatible with all SmartMonitor 2 models
- Sends patient data to Synergy Cloud
- Secure and HIPAA compliant