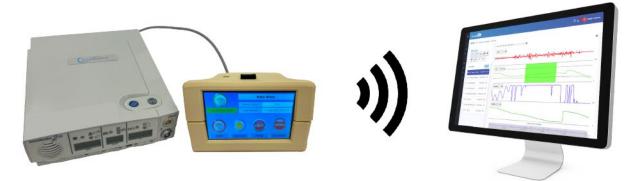

### **Synergy Cloud Communication Module**

Remotely monitor your NICU graduates

#### Transmit Data from Patient Home to Synergy Cloud in One Easy Step

The Synergy Cloud Communication Module was created to connect SmartMonitor devices to Synergy Cloud software over a Wi-Fi connection. This removes the need to drive to patient homes or use cables to pull data from devices. The Communication Module means remote patient monitoring is easier than ever.

## The Communication Module <u>features</u>:

- Wi-Fi Connection
- Touchscreen display
- Rechargeable battery
- Compatible with all SmartMonitor 2 models
- Sends patient data to Synergy Cloud
- Secure and HIPAA compliant